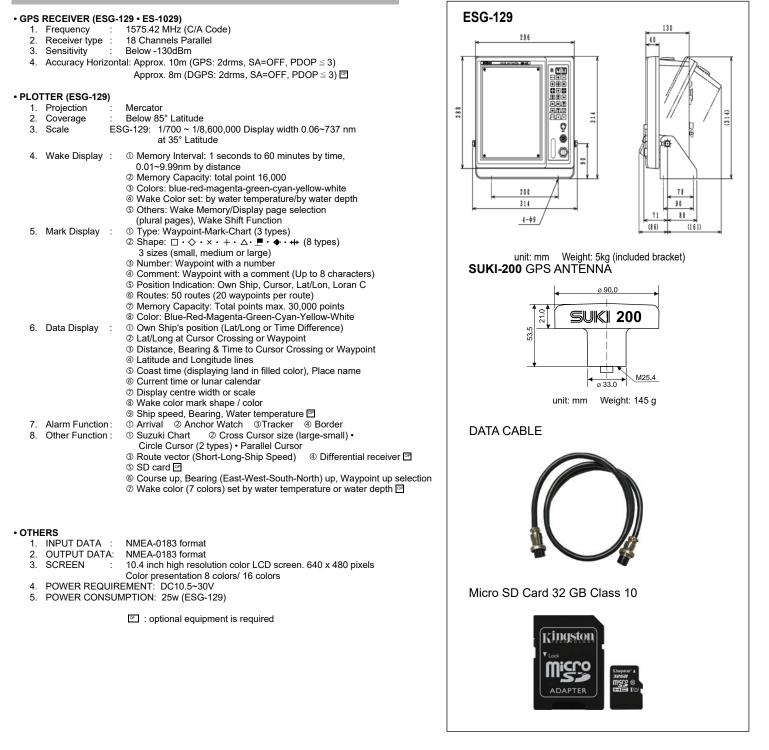

#### 10.4" Color TFT Chart Plotter ESG-129 SPECIFICATIONS

\* Please note, all specifications are subject to change without notice or obligation.

J