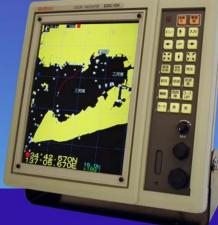

### **ESG-129**

New Color LCD (TFT) Display

FEATURES
✓ 10.4" COLOR LCD (TFT) GPS PLOTTER
✓ 18 CHANNELS GPS RECEIVER TYPE
✓ GPS-PLOTTER WITH ELECTRONIC CHARTS
✓ HIGH ACCURACY - HIGH TECHNOLOGY
✓ OTHERS VECTOR CHART AVAILABLE (OPTION)
✓ FULLY BACK-UP SPARE PARTS
✓ SUPPLIED WITH DATA CABLE AND MICRO SD CARD

#### 10.4" Color TFT Chart Plotter ESG-129 SPECIFICATIONS

\* Please note, all specifications are subject to change without notice or obligation.

J